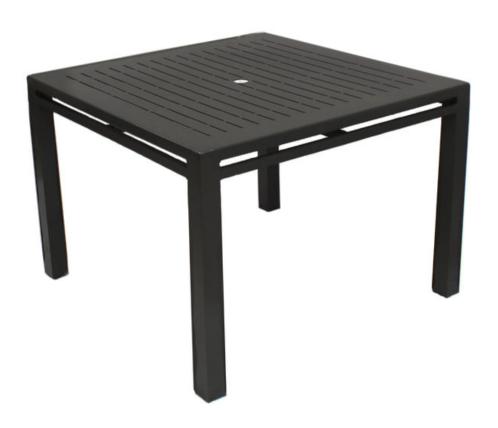

## **VANDERBILT PARSONS TABLE**

( ALL ALUMINUM CONSTRUCTION

9 TABLETOP OPTIONS

The Vanderbilt outdoor aluminum Parsons style table is a sleek and stylish addition to any outdoor space. With its minimalist design, the table features clean lines and a square or rectangular shape that can seat four to six (rectangular) people comfortably. Made from durable aluminum, the Vanderbilt is engineered to withstand the elements and is perfect for outdoor dining and entertaining.