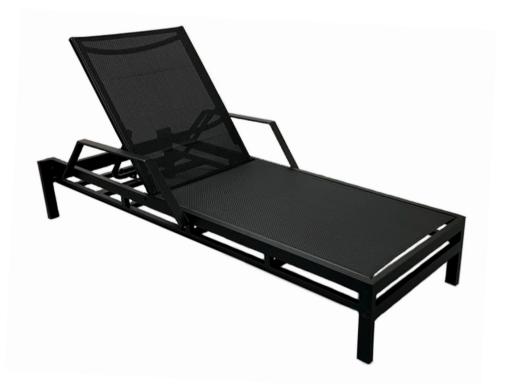

## **VANDERBILT** CHAISE LOUNGE *WITH ARMS*

CUSTOMIZABLE SEAT HEIGHT

STACKABLE

+

AVAILABLE WITH NO ARMS

Elevate your outdoor space with the Vanderbilt commercial grade sling chaise lounge. This stately and stylish chaise lounge is perfect for commercial settings, with its highquality construction and durable sling seat. The sturdy frame ensures maximum comfort and support, while the elegant design adds a touch of class to any space. Relax in style and luxury with the Vanderbilt chaise lounge.

## Specifications

| Seat Height (in)     | Customizable (Shown at 13) |
|----------------------|----------------------------|
| Backrest Height (in) | 32                         |
| Width (in)           | 28                         |
| Overall Length (in)  | 80                         |