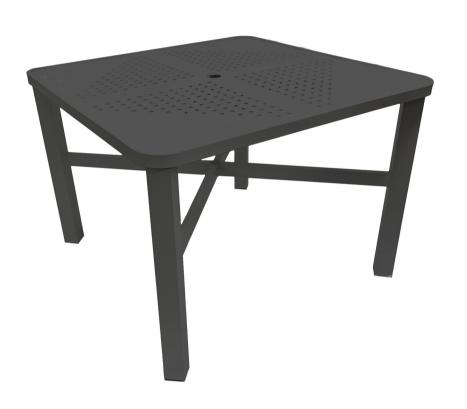

## **VANDERBILT** DINING TABLE **SQUARE**

ALL ALUMINUM CONSTRUCTION

9 TABLETOP OPTIONS

Introducing the Vanderbilt square dining table, a sleek and durable addition to any dining space. Its versatile square design accommodates both casual and formal meals, while the lightweight yet durable construction allows for easy movement and customization. Elevate your dining experience with the stylish and functional Vanderbilt table.