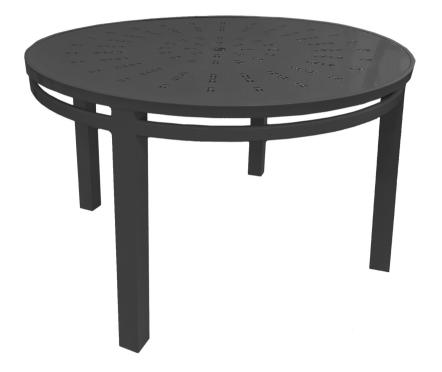

## VANDERBILT DINING TABLE ROUND

( ALL ALUMINUM CONSTRUCTION

9 TABLETOP OPTIONS

Introducing the Vanderbilt square dining table, a sleek and durable addition to any dining space. Its versatile square design accommodates both casual and formal meals, while the lightweight yet durable construction allows for easy movement and customization. Elevate your dining experience with the stylish and functional Vanderbilt table.