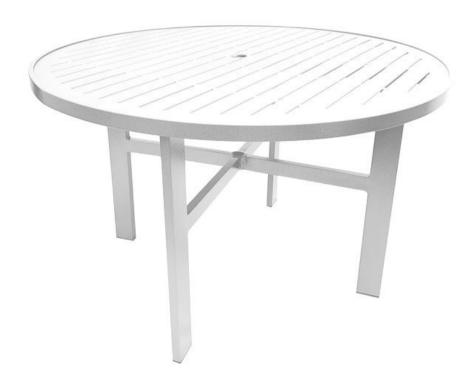

## **PARKSHORE** DINING TABLE

ALL ALUMINUM CONSTRUCTION

9 TABLETOP OPTIONS

Introducing the Parkshore outdoor aluminum commercial grade round dining table - a stunning addition to your outdoor space. Its clean lines and modern design make it an ideal choice for any commercial or residential setting. Made from high-quality aluminum, the table is lightweight yet sturdy. Its weather-resistant properties ensure durability in any outdoor setting, while the easy-to-clean surface makes maintenance a breeze.