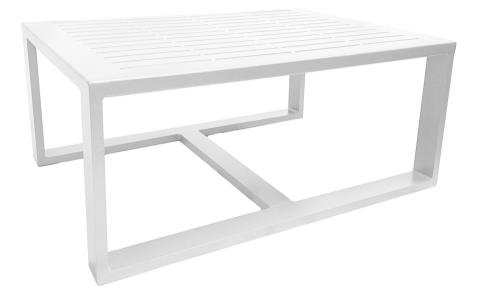

## **OAKMONT** COFFEE TABLE

( ALL ALUMINUM CONSTRUCTION

9 TABLETOP OPTIONS

## Specifications

| Tabletop Height (in) | 18 |
|----------------------|----|
| Width (in)           | 30 |
| Length (in)          | 42 |
| Weight (lbs)         | 34 |

Transform your living space into a sophisticated oasis with the Oakmont Coffee Table. Expertly crafted from 100% pure aluminum, its full circumference welds ensure durability and longevity, making it the perfect addition to the Oakmont Deep Seating Collection. Impress your guests with this stylish and functional piece, designed to withstand even the busiest of commercial environments for years to come.