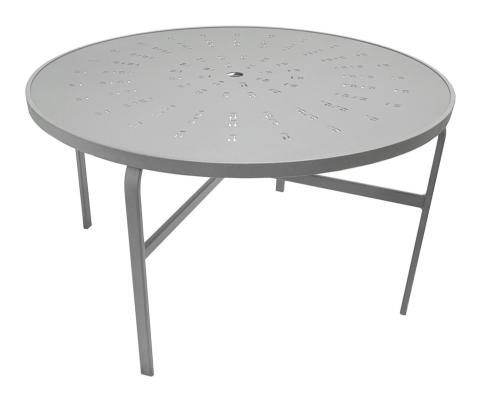

## **HARBOUR** DINING TABLE

ALL ALUMINUM CONSTRUCTION

9 TABLETOP OPTIONS

The Harbour outdoor dining table is a popular choice for commercial spaces due to its sleek and modern design that appeals to the masses. Made of high-quality aluminum, it is durable and can withstand harsh weather conditions, making it perfect for outdoor dining areas, patios, and poolside lounges. The large surface area comfortably accommodates a large number of guests, and its lightweight construction makes it easy to move and store.