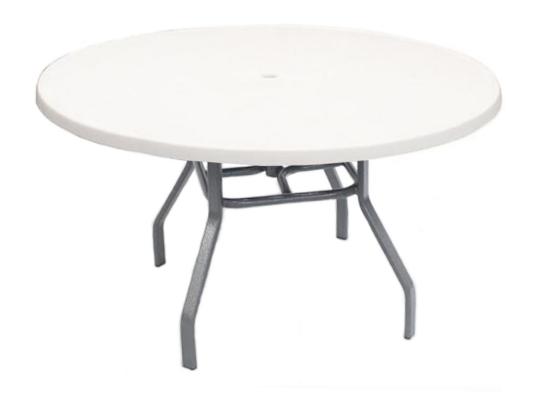

## **HARBOUR** DINING TABLE INSET LEGS - FIBERGLASS TOP

## **Specifications**

| Table Height (in)        |                                                            | 28.5 |
|--------------------------|------------------------------------------------------------|------|
| Leg Spacing (in)         |                                                            | 22   |
| Chair Arm Clearance (in) |                                                            | 27   |
| Available Sizes (in)     | Round 30, 36, 42, 48<br>Rectangle / Racetrack 36x72, 42x76 |      |

The Harbour outdoor dining table is a popular choice for commercial spaces due to its sleek and modern design that appeals to the masses. Made of high-quality aluminum, it is durable and can withstand harsh weather conditions, making it perfect for outdoor dining areas, patios, and poolside lounges. The large surface area comfortably accommodates a large number of guests, and its lightweight construction makes it easy to move and store.