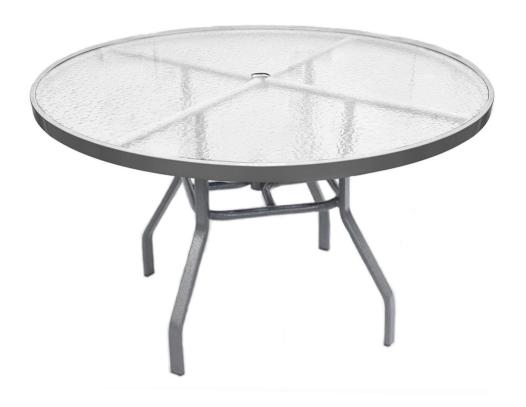

## **HARBOUR** DINING TABLE INSET LEGS - ACRYLIC TOP

## **Specifications**

| Table Height (in)        |                                                            | 28.5 |
|--------------------------|------------------------------------------------------------|------|
| Leg Spacing (in)         |                                                            | 22   |
| Chair Arm Clearance (in) |                                                            | 27   |
| Available Sizes (in)     | Round 30, 36, 42, 48<br>Rectangle / Racetrack 36x72, 42x76 |      |

The Harbour outdoor dining table is a popular choice for commercial spaces due to its sleek and modern design that appeals to the masses. Made of high-quality aluminum, it is durable and can withstand harsh weather conditions, making it perfect for outdoor dining areas, patios, and poolside lounges. The large surface area comfortably accommodates a large number of guests, and its lightweight construction makes it easy to move and store.