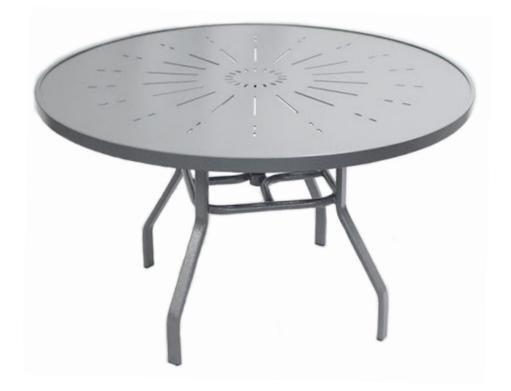

## **HARBOUR** DINING TABLE *INSET LEGS*

ALL ALUMINUM CONSTRUCTION

9 TABLETOP OPTIONS

The Harbour outdoor dining table is a popular choice for commercial spaces due to its sleek and modern design that appeals to the masses. Made of high-quality aluminum, it is durable and can withstand harsh weather conditions, making it perfect for outdoor dining areas, patios, and poolside lounges. The large surface area comfortably accommodates a large number of guests, and its lightweight construction makes it easy to move and store.