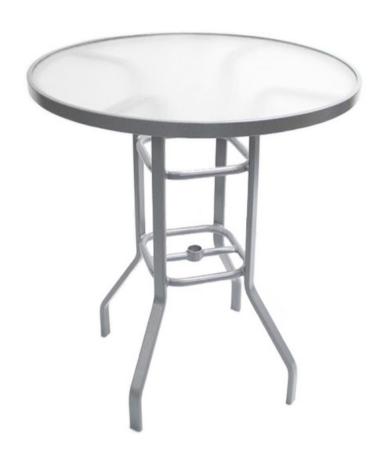

## **HARBOUR** BAR HEIGHT TABLE

## **ACRYLIC TOP**

## **Specifications**

| Table Height (in)        |                                                                     | 40.5 |
|--------------------------|---------------------------------------------------------------------|------|
| Leg Spacing (in)         |                                                                     | 22   |
| Chair Arm Clearance (in) |                                                                     | 39.5 |
| Available Sizes (in)     | Square / Round 30, 36, 42, 48<br>Rectangle / Racetrack 36x72, 42x76 |      |

Harbour is a premium quality outdoor aluminum bar height table designed for those who appreciate durability. Constructed from high-grade aluminum, it is built to withstand harsh outdoor conditions and resist rust and corrosion, ensuring long-lasting durability. The table's spacious tabletop provides ample space for drinks, snacks, and more, while its elevated height promotes a relaxed and comfortable atmosphere.