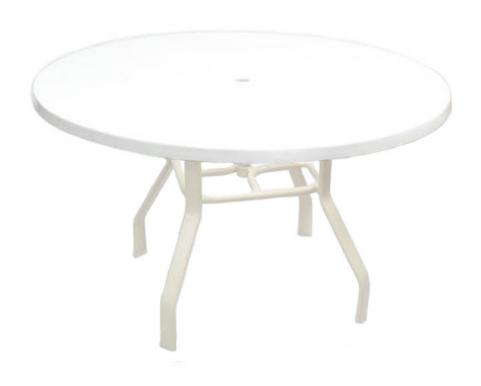

## **GULFSHORE** DINING TABLE

## FIBERGLASS TOP

The Gulfshore outdoor dining table is a stylish and durable option for any outdoor space. The table features a round aluminum base that provides stability and longevity in outdoor environments, and the top is made of fiberglass, which is both weather-resistant and easy to clean. The sleek design makes this table a versatile option that can complement any outdoor decor.