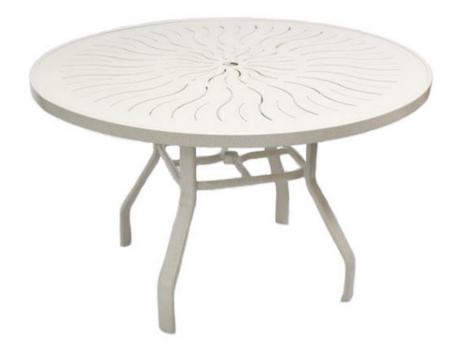

## **GULFSHORE** DINING TABLE *ALUMINUM TOP*

( ALL ALUMINUM CONSTRUCTION

9 TABLETOP OPTIONS

Introducing the Gulfshore round outdoor aluminum dining table - a stunning addition to your outdoor living space. Constructed with lightweight and durable aluminum, this table is built to withstand the elements while offering a stylish and functional dining experience.