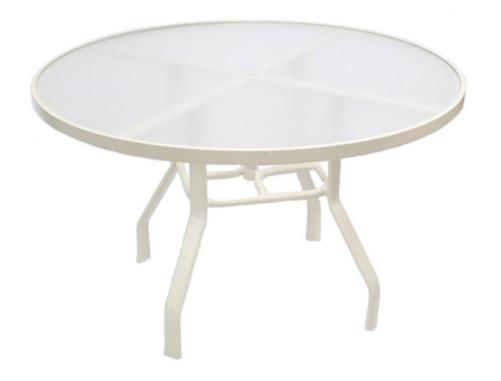

## **GULFSHORE** DINING TABLE ACRYLIC TOP

The Gulfshore outdoor dining table is a stylish and durable option for any outdoor space. The table features a round aluminum base that provides stability and longevity in outdoor environments, and the top is made of acrylic, which is both weather-resistant and easy to clean. The sleek design makes this table a versatile option that can complement any outdoor decor.