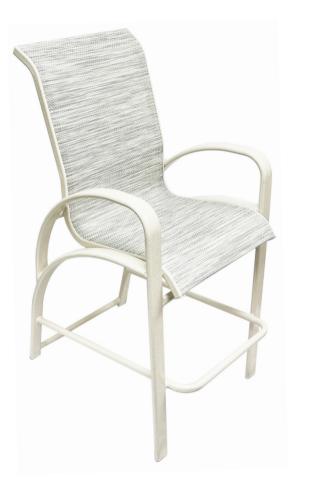

## **GULFSHORE** BAR HEIGHT CHAIR

## **Specifications**

| Seat Height (in)    | 28.5  |
|---------------------|-------|
| Overall Height (in) | 46.5  |
| Seat Width (in)     | 19    |
| Footprint (in)      | 24x30 |

The Gulfshore bar height chair is a sophisticated addition to any outdoor space. Its unique curved design and durable aluminum construction make it a reliable choice for years to come. The weather-resistant finish allows it to withstand the elements, making it perfect for use at the bar, on the patio, or in the garden. The Gulfshore bar height chair is the perfect combination of style and functionality.