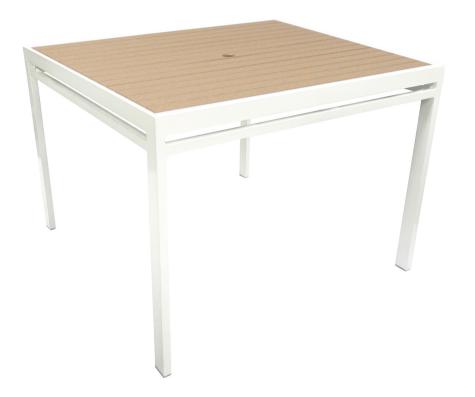

## **CRAYTON** DINING TABLE *SQUARE*

Introducing the Crayton dining table, a commercial grade ecowood outdoor dining table designed for sustainability and style. With its crisp clean lines, the Crayton offers a modern and sophisticated look to your outdoor dining space. Whether you're furnishing a patio, terrace, or outdoor dining area, the Crayton is the perfect addition to your space.