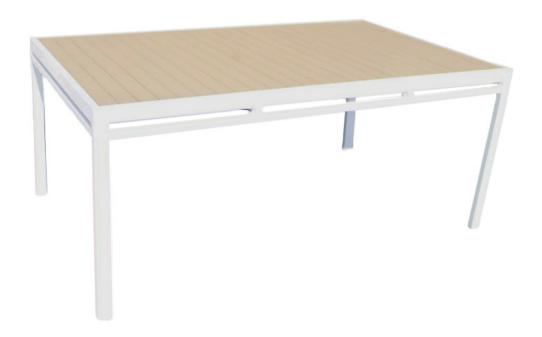

## **CRAYTON** DINING TABLE *RECTANGULAR*

With its crisp, clean lines and contemporary design, the Crayton rectangular dining table will elevate your outdoor space. Crafted with a durable aluminum frame and a powder-coated finish, the Crayton table is engineered to withstand the elements while maintaining its stylish appearance. The table features a spacious rectangular tabletop, providing ample room for family and friends to gather around.