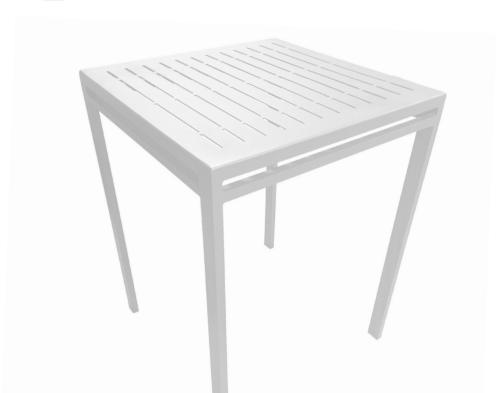

## **CRAYTON** BAR HEIGHT PARSONS TABLE

( ALL ALUMINUM CONSTRUCTION

9 TABLETOP OPTIONS

Upgrade your outdoor space with the Crayton bar height parsons table, featuring clean, sleek lines for a modern aesthetic. Its sturdy construction and elevated design make it perfect for hosting gatherings, and its weather-resistant qualities guarantee durability against the elements for years to come. Elevate your outdoor decor with the stylish and durable Crayton bar height table.