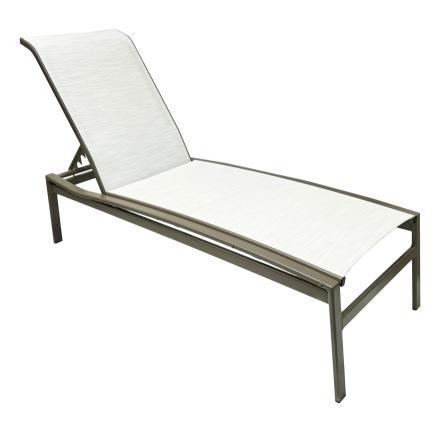

## **COQUINA** CHAISE LOUNGE

## **Specifications**

| Seat Height (in)     | Customizable (Shown at 16.5) |
|----------------------|------------------------------|
| Backrest Height (in) | 32                           |
| Width (in)           | 21                           |
| Overall Length (in)  | 66                           |

Introducing Coquina, a high-quality compact commercial sling chaise lounge that combines style, comfort and functionality. The clean lines and unique design make it perfect for community pools, hotels, resorts, and any other commercial outdoor spaces that require space saving solutions. Upgrade your outdoor area with Coquina, the ultimate choice for a relaxing and inviting atmosphere.