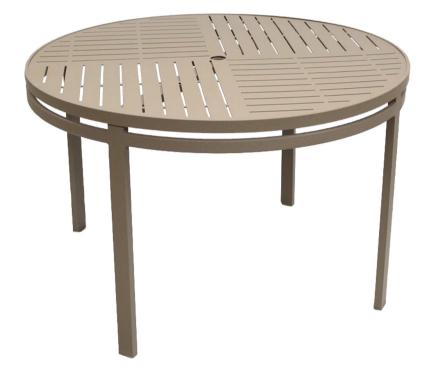

## **COQUINA** DINING TABLE

( ALL ALUMINUM CONSTRUCTION

9 TABLETOP OPTIONS

## Specifications

| Table Height (in)        | 28.5           |
|--------------------------|----------------|
| Leg Spacing (in)         | N/A            |
| Chair Arm Clearance (in) | 24.5           |
| Available Sizes (in)     | 30, 36, 42, 48 |

Coquina is a commercial-grade round aluminum outdoor dining table that's perfect for community pools and resorts. This table is built to withstand the harsh outdoor conditions and frequent use that is common in these settings. The sturdy aluminum construction ensures that it can handle the wear and tear of daily use, while the smooth, flat tabletop offers plenty of space for guests to enjoy a meal. The sleek, modern design adds a touch of sophistication to any outdoor space.