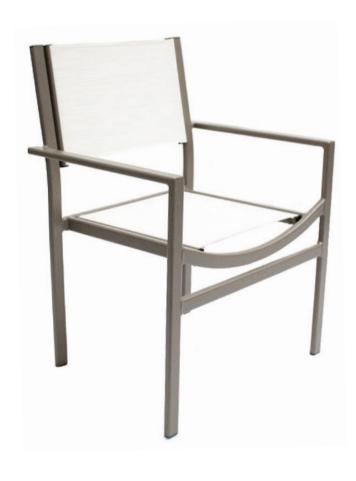

## **COQUINA** DINING CHAIR

## **Specifications**

| Seat Height (in)    | 31.5  |
|---------------------|-------|
| Overall Height (in) | 47    |
| Seat Width (in)     | 19    |
| Footprint (in)      | 21x24 |

The Coquina outdoor sling dining chair is a perfect blend of comfort, style, and durability. Made of high-quality aluminum, this chair boasts a unique curved design that not only adds a touch of elegance but also promotes relaxation. The lightweight and sturdy construction make it easy to move around and stackable for space-saving storage. Add a touch of sophistication to your outdoor dining experience with the Coquina dining chair.