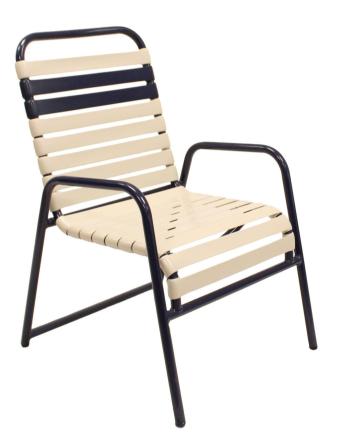

## **CLASSIC STRAP** DINING CHAIR

STACKABLE

## Specifications

| Seat Height (in)    | 17      |
|---------------------|---------|
| Overall Height (in) | 36      |
| Seat Width (in)     | 19      |
| Footprint (in)      | 27x22.5 |

Introducing the Classic strap dining chair, the perfect addition to any outdoor dining area. The chair features a durable aluminum frame and weather-resistant straps that provide both comfort and style. The sleek design and various color options make it easy to blend with any outdoor decor. With UV resistant and easy to clean features, this chair is a must-have for any outdoor dining space. Add some elegance to your outdoor dining area with the Classic strap dining chair.