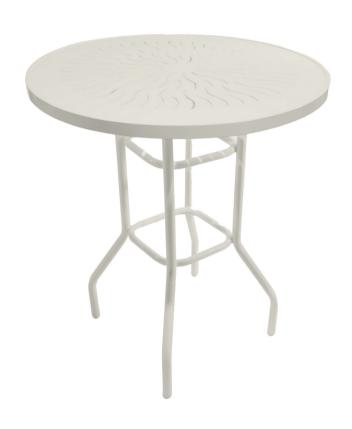

## **CLASSIC** BAR HEIGHT TABLE

( ALL ALUMINUM CONSTRUCTION

9 TABLETOP OPTIONS

Meet the Classic aluminum outdoor bar height table, the perfect blend of timeless design and durability. The sleek and simple design of this table makes it a versatile addition to any outdoor space. The sturdy aluminum frame ensures stability and durability, while the bar height design allows for comfortable seating with bar stools or standing. The table's rust and weather-resistant surface make it easy to clean and ideal for year-round use.