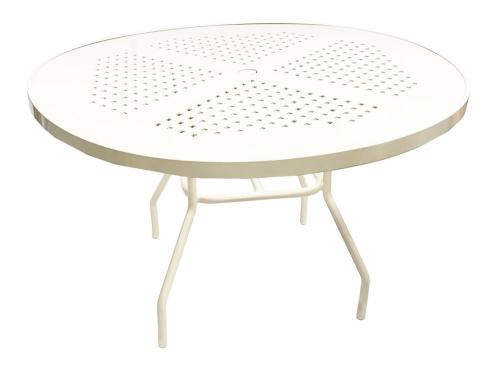

## **CLASSIC** DINING TABLE

( ALL ALUMINUM CONSTRUCTION

9 TABLETOP OPTIONS

The Classic aluminum outdoor dining table is a perfect blend of style and function for any outdoor space. Made from high-quality aluminum, it is built to withstand the elements and provide long-lasting performance. The classic and timeless design makes it ideal for both commercial and residential settings. With a large surface area, it can comfortably accommodate a large number of guests.