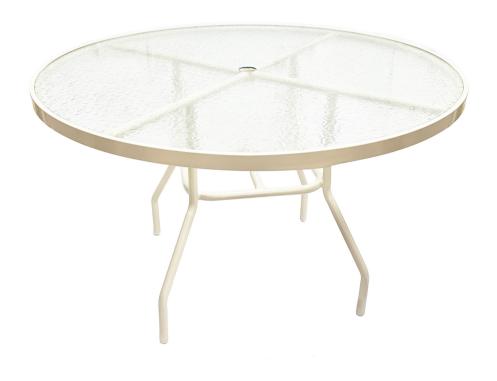

## **CLASSIC** DINING TABLE ACRYLIC TOP

The Classic outdoor dining table, featuring a sleek acrylic tabletop, effortlessly combines style and functionality to enhance any outdoor area. Crafted from topnotch aluminum, this table is engineered to endure various weather conditions, ensuring durability and reliable performance over time. Its timeless and elegant design suits both commercial and residential environments flawlessly. Boasting a spacious surface, it offers ample room to comfortably seat numerous guests.