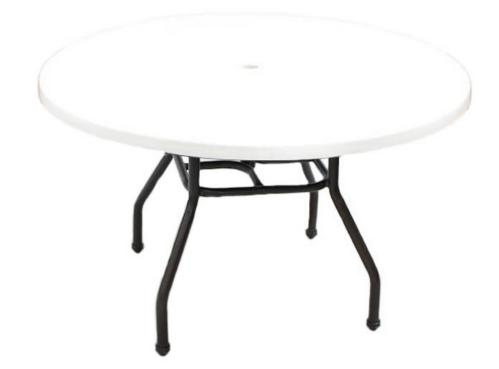

## **VENETIAN** DINING TABLE FIBERGLASS TOP

The Venetian table features a classic round tabletop with neoclassic details that add an elegant touch to any space. It offers ample surface area to comfortably seat up to four people, making it perfect for intimate gatherings or family dinners. Whether you're hosting a summer barbecue or enjoying a quiet dinner with your family, the Venetian Round Aluminum Outdoor Dining Table is the perfect choice to enhance your outdoor dining experience.