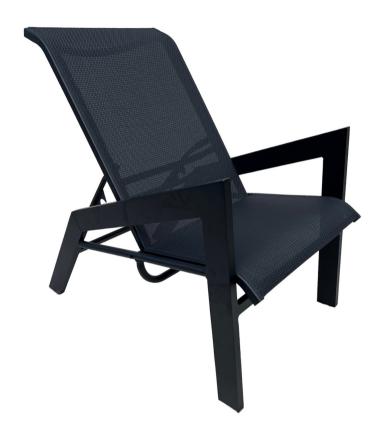

## **VANDERBILT** SLING RECLINER

## **Specifications**

| Seat Height (in)    | N/A |
|---------------------|-----|
| Overall Height (in) | N/A |
| Seat Width (in)     | N/A |
| Footprint (in)      | N/A |

Introducing the Vanderbilt sling recliner, the epitome of comfort and style. Crafted with meticulous attention to detail, this recliner combines contemporary design with unparalleled relaxation. The sleek and sturdy frame is constructed from high-quality materials, ensuring durability and longevity. The sling seat offers optimum support, while the adjustable reclining feature allows you to find your perfect lounging position. With its ergonomic design and breathable fabric, the Vanderbilt sling recliner provides a luxurious seating experience indoors or outdoors.